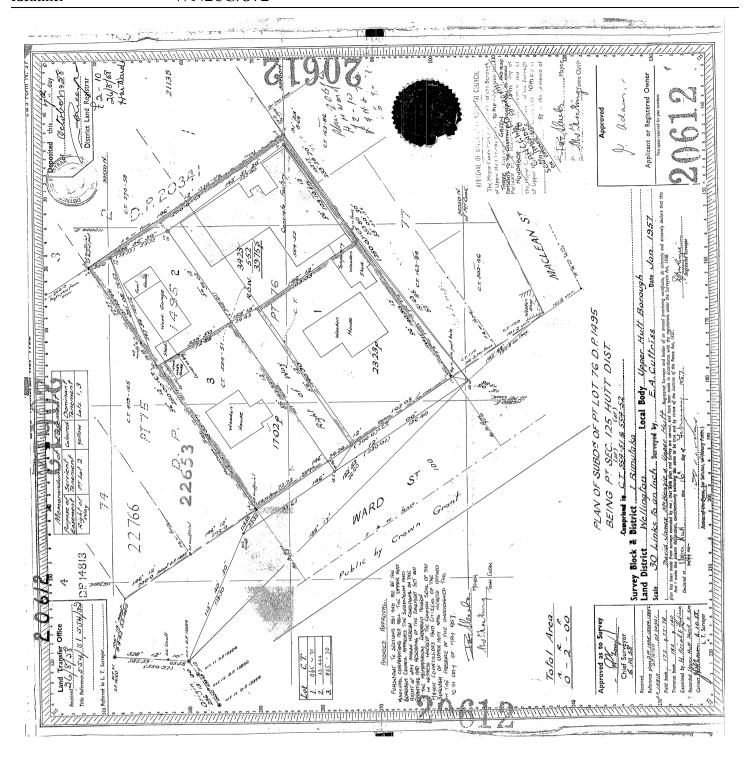

## RECORD OF TITLE UNDER LAND TRANSFER ACT 2017 FREEHOLD

Identifier WN26C/872

Land Registration District Wellington

Date Issued 13 February 1985

**Prior References** 

WN965/71

**Estate** Fee Simple

Area 588 square metres more or less
Legal Description Lot 1 Deposited Plan 20612